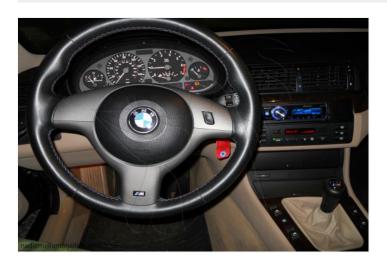

## Step 1

Then we give you the steps to follow so you can configure the control of various BMW models:

- SERIES 3 1998
- SERIES 5 1996-03
- SERIES 7 1995-02

We enter the vehicle, close the door, put and remove contact and remove the key.

Step 3 - Configuration

Press the unlock button (the button that has the drawing of the arrow), and then without releasing it, press the central button 3 times in less than 10 seconds. The closures will act indicating that the command has been programmed, to exit programming put and remove contact.