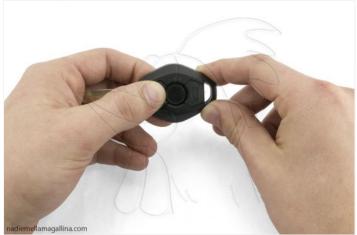

Step 3 - Configuration

Press the unlock button (the button that has the drawing of the arrow), and then without releasing it, press the central button 3 times in less than 10 seconds. The closures will act indicating that the command has been programmed, to exit programming put and remove contact.