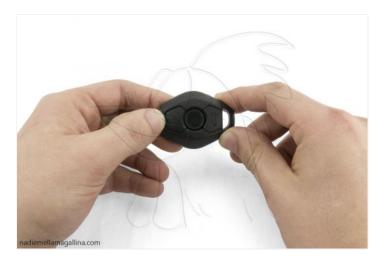

Step 3 - Configuration

Press the unlock button (the button that has the drawing of the arrow), and then without releasing it, press the central button 3 times in less than 10 seconds. The closures will act indicating that the command has been programmed, to exit programming put and remove contact.