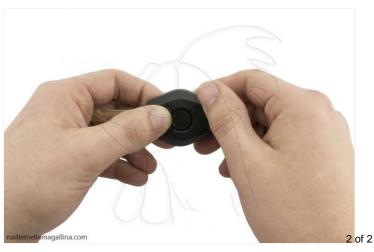

Step 3 - Configuration

Press the unlock button (the button that has the drawing of the arrow), and then without releasing it, press the central button 3 times in less than 10 seconds. The closures will act indicating that the command has been programmed, to exit programming put and remove contact.