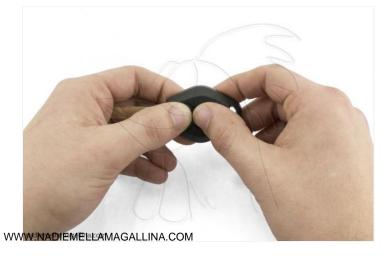

Step 3 - Configuration

Press the unlock button (the button that has the drawing of the arrow), and then without releasing it, press the central button 3 times in less than 10 seconds. The closures will act indicating that the command has been programmed, to exit programming put and remove contact.