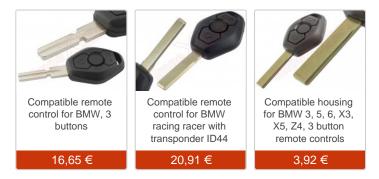

## Step by step tutorial: of BMW BMW series 3, 5, 7, X o

For this tutorial you will need the following spared parts and tools that you cant get at our online store <a href="Impextrom.com">Impextrom.com</a> Click on a tool for visit the website.