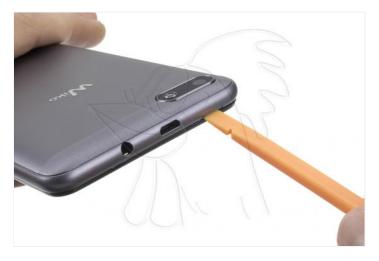

## Step 1 - Remove back casing

We start by removing the back cover, for this we introduce a flat tool between it and the frame. Sliding it around the contour, we will be able to disengage it.

WWW.NADIEMELLAMAGALLINA.COM 1 of 3