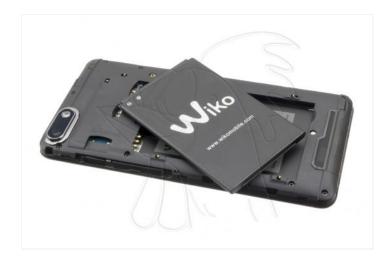

Step 2 - Battery

To remove the battery we will lever in the lower hole. We can also do it directly with our hands.

WWW.NADIEMELLAMAGALLINA.COM 2 of 3

WWW.NADIEMELLAMAGALLINA.COM 3 of 3