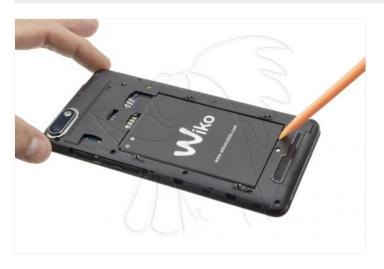

## Step 1 - Remove back casing

We start by removing the back cover, for this we introduce a flat tool between it and the frame. Sliding it around the contour, we will be able to disengage it.

WWW.NADIEMELLAMAGALLINA.COM 1 of 3