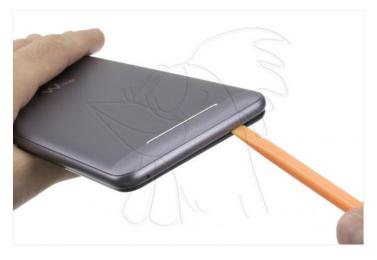

## Step 1 - Remove back casing

We start by removing the back cover, for this we introduce a flat tool between it and the frame. Sliding it around the contour, we will be able to disengage it.

WWW.NADIEMELLAMAGALLINA.COM 1 of 3