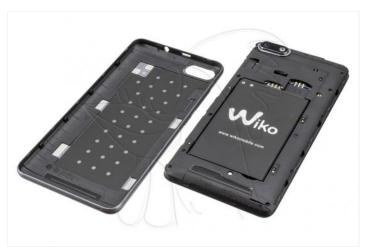

Step 2 - Battery

To remove the battery we will lever in the lower hole. We can also do it directly with our hands.

WWW.NADIEMELLAMAGALLINA.COM 2 of 3

WWW.NADIEMELLAMAGALLINA.COM 3 of 3