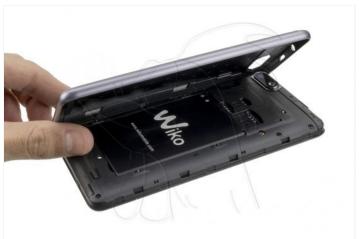

Step 2 - Battery

To remove the battery we will lever in the lower hole. We can also do it directly with our hands.

WWW.NADIEMELLAMAGALLINA.COM 2 of 3

WWW.NADIEMELLAMAGALLINA.COM 3 of 3