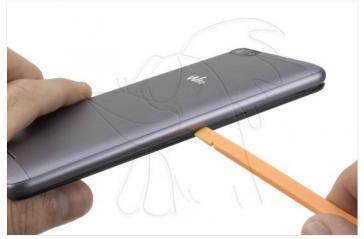

Step 2 - Battery

To remove the battery we will lever in the lower hole. We can also do it directly with our hands.

WWW.NADIEMELLAMAGALLINA.COM 2 of 3

WWW.NADIEMELLAMAGALLINA.COM 3 of 3