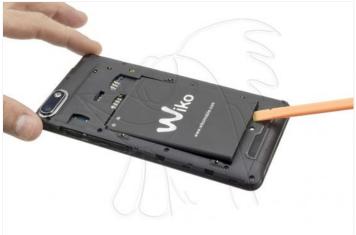

Step 2 - Battery

To remove the battery we will lever in the lower hole. We can also do it directly with our hands.

WWW.NADIEMELLAMAGALLINA.COM 2 of 3

WWW.NADIEMELLAMAGALLINA.COM 3 of 3