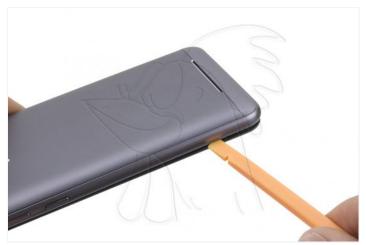

## Step 1 - Remove back casing

We start by removing the back cover, for this we introduce a flat tool between it and the frame. Sliding it around the contour, we will be able to disengage it.

WWW.NADIEMELLAMAGALLINA.COM 1 of 3