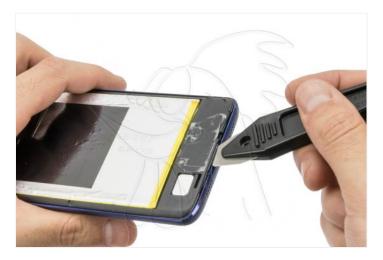

## Step 1 - Take off screen

We will start by heating the screen at about 60 ° C for about a minute to soften the adhesive.

With the hot screen, we will introduce an opening tool between it and the frame to detach it.