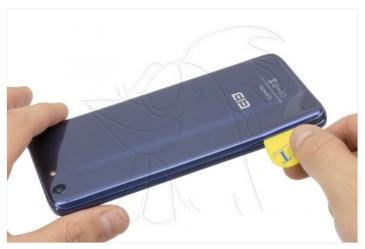

WWW.NADIEMELLAMAGALLINA.COM 4 of 10

WWW.NADIEMELLAMAGALLINA.COM 5 of 10

In this step we will heat the back cover of the phone to soften the adhesive and thus remove it more easily.

WWW.NADIEMELLAMAGALLINA.COM 6 of 10

Now, to remove the back shell, first let go of the top and bottom. Then we will have to release all the lateral notches as shown in the fourth and fifth images.

WWW.NADIEMELLAMAGALLINA.COM

To remove the base plate, first cut the thermal adhesive that covers this and the battery. Remove the screw that holds the chassis, disconnect the components and desencajamos.