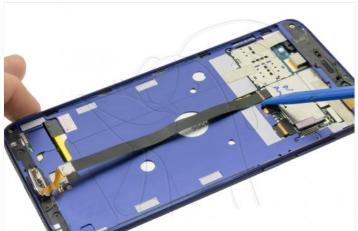

8 of 10

WWW.NADIEMELLAMAGALLINA.COM

Step 7 - Side keys

Now we can undo the chassis keys.

WWW.NADIEMELLAMAGALLINA.COM 9 of 10

WWW.NADIEMELLAMAGALLINA.COM 10 of 10