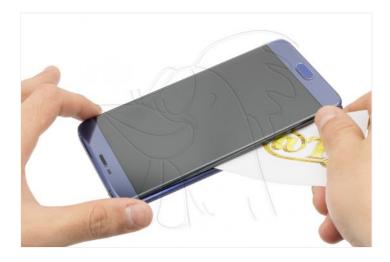

## Step 1 - Take off screen

We will start by heating the screen at about 60 ° C for about a minute to soften the adhesive.

With the hot screen, we will introduce an opening tool between it and the frame to detach it.

WWW.NADIEMELLAMAGALLINA.COM 1 of 10

WWW.NADIEMELLAMAGALLINA.COM 2 of 10

Before separating the screen we will have to take off the flex of the home button and so we can move it to have access to the screws that hold the flex of it.