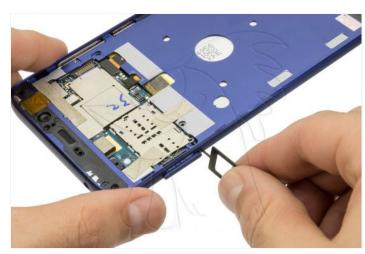

After removing the shield, we can disconnect it.

WWW.NADIEMELLAMAGALLINA.COM

Step 3 - Remove chassis

To remove the chassis, first remove the flex from the home button. We will also remove the screws, the SIM / SD tray and the adhesives.