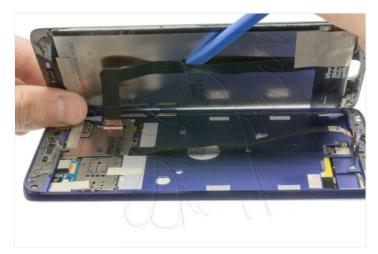

After removing the shield, we can disconnect it.

WWW.NADIEMELLAMAGALLINA.COM

Step 3 - Remove chassis

To remove the chassis, first remove the flex from the home button. We will also remove the screws, the SIM / SD tray and the adhesives.