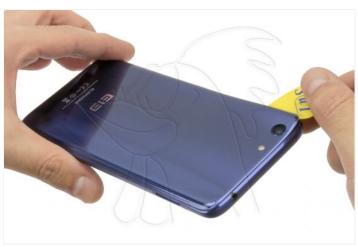

Now, to remove the back shell, first let go of the top and bottom. Then we will have to release all the lateral notches as shown in the fourth and fifth images.

WWW.NADIEMELLAMAGALLINA.COM

To remove the base plate, first cut the thermal adhesive that covers this and the battery. Remove the screw that holds the chassis, disconnect the components and desencajamos.