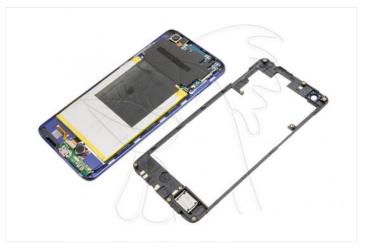

After removing the shield, we can disconnect it.

WWW.NADIEMELLAMAGALLINA.COM

Step 3 - Remove chassis

To remove the chassis, first remove the flex from the home button. We will also remove the screws, the SIM / SD tray and the adhesives.

Now, to remove the back shell, first let go of the top and bottom. Then we will have to release all the lateral notches as shown in the fourth and fifth images.

WWW.NADIEMELLAMAGALLINA.COM

To remove the base plate, first cut the thermal adhesive that covers this and the battery. Remove the screw that holds the chassis, disconnect the components and desencajamos.