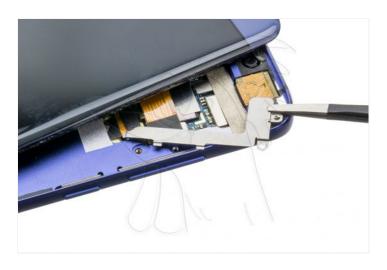

After removing the shield, we can disconnect it.

WWW.NADIEMELLAMAGALLINA.COM

Step 3 - Remove chassis

To remove the chassis, first remove the flex from the home button. We will also remove the screws, the SIM / SD tray and the adhesives.