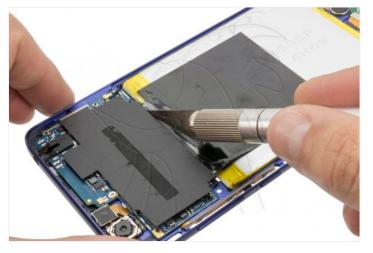

Now, to remove the back shell, first let go of the top and bottom. Then we will have to release all the lateral notches as shown in the fourth and fifth images.

WWW.NADIEMELLAMAGALLINA.COM

To remove the base plate, first cut the thermal adhesive that covers this and the battery. Remove the screw that holds the chassis, disconnect the components and desencajamos.