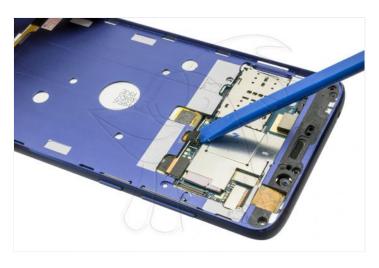

Now, to remove the back shell, first let go of the top and bottom. Then we will have to release all the lateral notches as shown in the fourth and fifth images.

WWW.NADIEMELLAMAGALLINA.COM

To remove the base plate, first cut the thermal adhesive that covers this and the battery. Remove the screw that holds the chassis, disconnect the components and desencajamos.