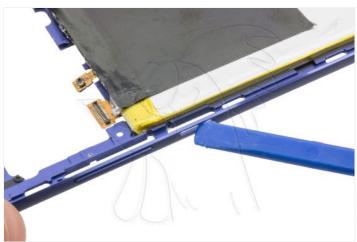

Now, to remove the back shell, first let go of the top and bottom. Then we will have to release all the lateral notches as shown in the fourth and fifth images.

WWW.NADIEMELLAMAGALLINA.COM

To remove the base plate, first cut the thermal adhesive that covers this and the battery. Remove the screw that holds the chassis, disconnect the components and desencajamos.