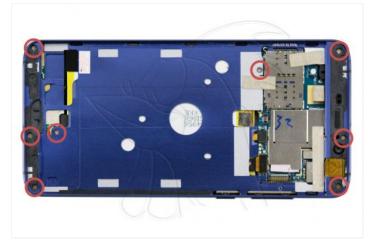

After removing the shield, we can disconnect it.

WWW.NADIEMELLAMAGALLINA.COM

Step 3 - Remove chassis

To remove the chassis, first remove the flex from the home button. We will also remove the screws, the SIM / SD tray and the adhesives.