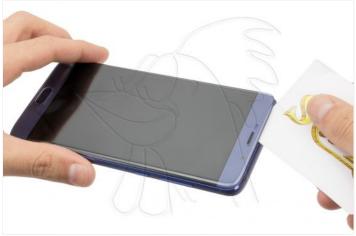

## Step 1 - Take off screen

We will start by heating the screen at about 60 ° C for about a minute to soften the adhesive.

With the hot screen, we will introduce an opening tool between it and the frame to detach it.