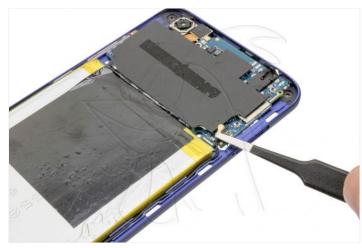

Now, to remove the back shell, first let go of the top and bottom. Then we will have to release all the lateral notches as shown in the fourth and fifth images.

WWW.NADIEMELLAMAGALLINA.COM

To remove the base plate, first cut the thermal adhesive that covers this and the battery. Remove the screw that holds the chassis, disconnect the components and desencajamos.