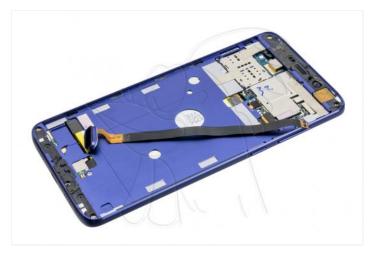

After removing the shield, we can disconnect it.

WWW.NADIEMELLAMAGALLINA.COM

Step 3 - Remove chassis

To remove the chassis, first remove the flex from the home button. We will also remove the screws, the SIM / SD tray and the adhesives.