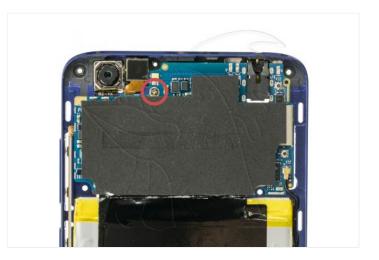

Now, to remove the back shell, first let go of the top and bottom. Then we will have to release all the lateral notches as shown in the fourth and fifth images.

WWW.NADIEMELLAMAGALLINA.COM

To remove the base plate, first cut the thermal adhesive that covers this and the battery. Remove the screw that holds the chassis, disconnect the components and desencajamos.