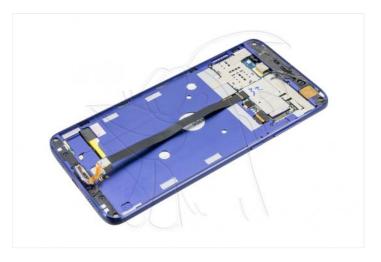

Now, to remove the back shell, first let go of the top and bottom. Then we will have to release all the lateral notches as shown in the fourth and fifth images.

WWW.NADIEMELLAMAGALLINA.COM

To remove the base plate, first cut the thermal adhesive that covers this and the battery. Remove the screw that holds the chassis, disconnect the components and desencajamos.