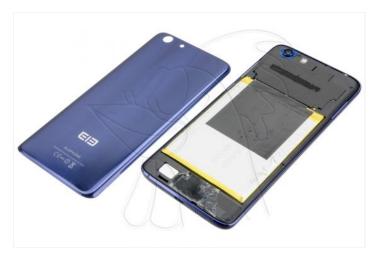

Now, to remove the back shell, first let go of the top and bottom. Then we will have to release all the lateral notches as shown in the fourth and fifth images.

WWW.NADIEMELLAMAGALLINA.COM

To remove the base plate, first cut the thermal adhesive that covers this and the battery. Remove the screw that holds the chassis, disconnect the components and desencajamos.