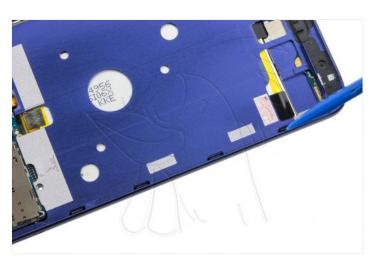

Now, to remove the back shell, first let go of the top and bottom. Then we will have to release all the lateral notches as shown in the fourth and fifth images.

WWW.NADIEMELLAMAGALLINA.COM

To remove the base plate, first cut the thermal adhesive that covers this and the battery. Remove the screw that holds the chassis, disconnect the components and desencajamos.