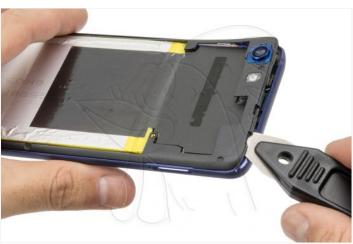

Now, to remove the back shell, first let go of the top and bottom. Then we will have to release all the lateral notches as shown in the fourth and fifth images.

WWW.NADIEMELLAMAGALLINA.COM

To remove the base plate, first cut the thermal adhesive that covers this and the battery. Remove the screw that holds the chassis, disconnect the components and desencajamos.