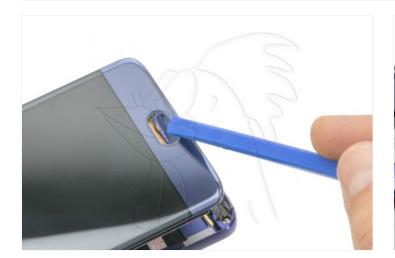

## Step 1 - Take off screen

We will start by heating the screen at about 60 ° C for about a minute to soften the adhesive.

With the hot screen, we will introduce an opening tool between it and the frame to detach it.

WWW.NADIEMELLAMAGALLINA.COM 1 of 10

WWW.NADIEMELLAMAGALLINA.COM 2 of 10

Before separating the screen we will have to take off the flex of the home button and so we can move it to have access to the screws that hold the flex of it.