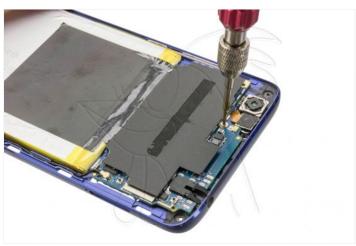

Now, to remove the back shell, first let go of the top and bottom. Then we will have to release all the lateral notches as shown in the fourth and fifth images.

WWW.NADIEMELLAMAGALLINA.COM

To remove the base plate, first cut the thermal adhesive that covers this and the battery. Remove the screw that holds the chassis, disconnect the components and desencajamos.