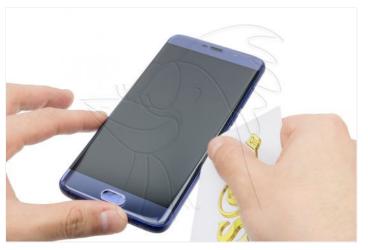

## Step 1 - Take off screen

We will start by heating the screen at about 60 ° C for about a minute to soften the adhesive.

With the hot screen, we will introduce an opening tool between it and the frame to detach it.

WWW.NADIEMELLAMAGALLINA.COM 1 of 10

WWW.NADIEMELLAMAGALLINA.COM 2 of 10

Before separating the screen we will have to take off the flex of the home button and so we can move it to have access to the screws that hold the flex of it.