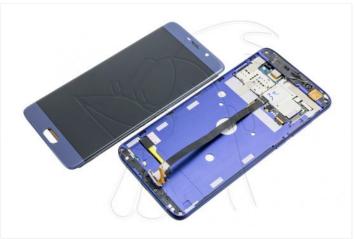

After removing the shield, we can disconnect it.

WWW.NADIEMELLAMAGALLINA.COM

Step 3 - Remove chassis

To remove the chassis, first remove the flex from the home button. We will also remove the screws, the SIM / SD tray and the adhesives.