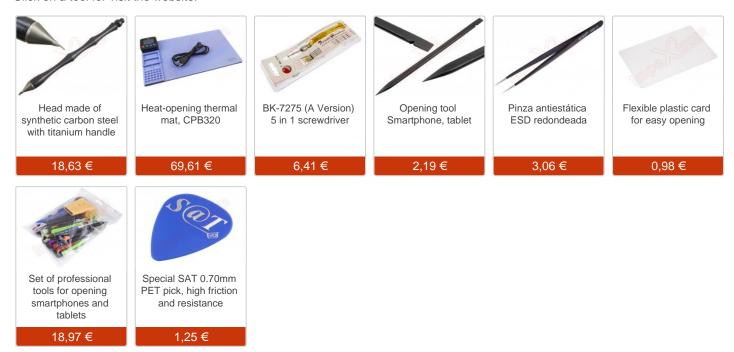

## Step by step tutorial: of Elephone S7 Side keys

For this tutorial you will need the following spared parts and tools that you cant get at our online store <a href="Impextrom.com">Impextrom.com</a> Click on a tool for visit the website.