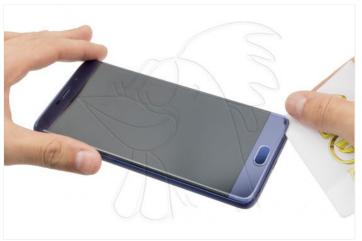

## Step 1 - Take off screen

We will start by heating the screen at about 60 ° C for about a minute to soften the adhesive.

With the hot screen, we will introduce an opening tool between it and the frame to detach it.

WWW.NADIEMELLAMAGALLINA.COM 1 of 10

WWW.NADIEMELLAMAGALLINA.COM 2 of 10

Before separating the screen we will have to take off the flex of the home button and so we can move it to have access to the screws that hold the flex of it.