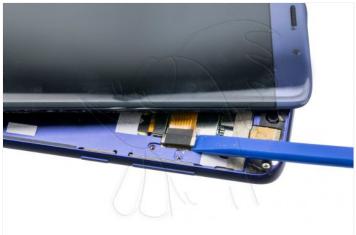

WWW.NADIEMELLAMAGALLINA.COM 1 of 10

WWW.NADIEMELLAMAGALLINA.COM 2 of 10

Before separating the screen we will have to take off the flex of the home button and so we can move it to have access to the screws that hold the flex of it.

After removing the shield, we can disconnect it.

WWW.NADIEMELLAMAGALLINA.COM

Step 3 - Remove chassis

To remove the chassis, first remove the flex from the home button. We will also remove the screws, the SIM / SD tray and the adhesives.