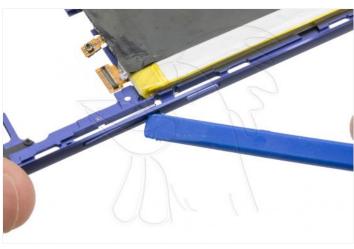

Now, to remove the back shell, first let go of the top and bottom. Then we will have to release all the lateral notches as shown in the fourth and fifth images.

WWW.NADIEMELLAMAGALLINA.COM

To remove the base plate, first cut the thermal adhesive that covers this and the battery. Remove the screw that holds the chassis, disconnect the components and desencajamos.