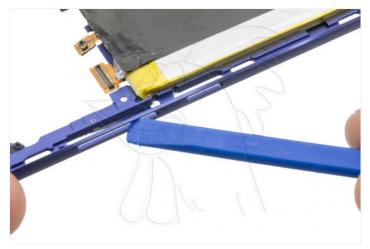

8 of 10

WWW.NADIEMELLAMAGALLINA.COM

Step 7 - Side keys

Now we can undo the chassis keys.

WWW.NADIEMELLAMAGALLINA.COM 9 of 10

WWW.NADIEMELLAMAGALLINA.COM 10 of 10