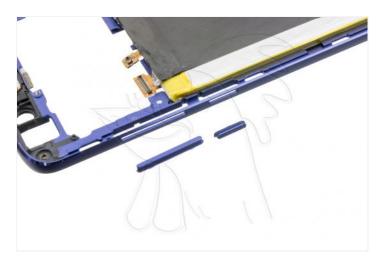

8 of 10

WWW.NADIEMELLAMAGALLINA.COM

Step 7 - Side keys

Now we can undo the chassis keys.

WWW.NADIEMELLAMAGALLINA.COM 9 of 10

WWW.NADIEMELLAMAGALLINA.COM 10 of 10