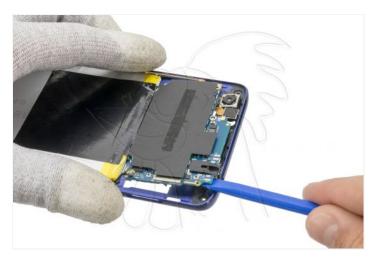

Now, to remove the back shell, first let go of the top and bottom. Then we will have to release all the lateral notches as shown in the fourth and fifth images.

WWW.NADIEMELLAMAGALLINA.COM

To remove the base plate, first cut the thermal adhesive that covers this and the battery. Remove the screw that holds the chassis, disconnect the components and desencajamos.