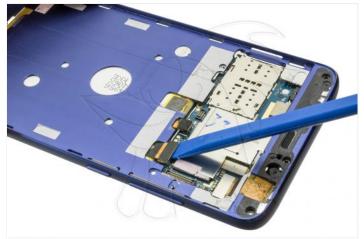

Now, to remove the back shell, first let go of the top and bottom. Then we will have to release all the lateral notches as shown in the fourth and fifth images.

WWW.NADIEMELLAMAGALLINA.COM

To remove the base plate, first cut the thermal adhesive that covers this and the battery. Remove the screw that holds the chassis, disconnect the components and desencajamos.