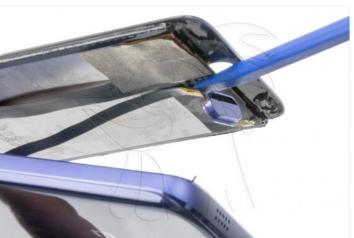

WWW.NADIEMELLAMAGALLINA.COM 1 of 10

WWW.NADIEMELLAMAGALLINA.COM 2 of 10

Before separating the screen we will have to take off the flex of the home button and so we can move it to have access to the screws that hold the flex of it.

After removing the shield, we can disconnect it.

WWW.NADIEMELLAMAGALLINA.COM

Step 3 - Remove chassis

To remove the chassis, first remove the flex from the home button. We will also remove the screws, the SIM / SD tray and the adhesives.