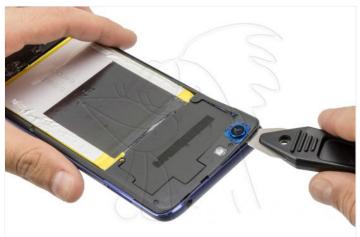

Now, to remove the back shell, first let go of the top and bottom. Then we will have to release all the lateral notches as shown in the fourth and fifth images.

WWW.NADIEMELLAMAGALLINA.COM

To remove the base plate, first cut the thermal adhesive that covers this and the battery. Remove the screw that holds the chassis, disconnect the components and desencajamos.