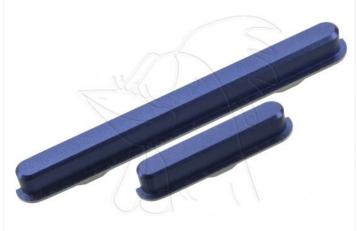

8 of 10

WWW.NADIEMELLAMAGALLINA.COM

Step 7 - Side keys

Now we can undo the chassis keys.

WWW.NADIEMELLAMAGALLINA.COM 9 of 10

WWW.NADIEMELLAMAGALLINA.COM 10 of 10