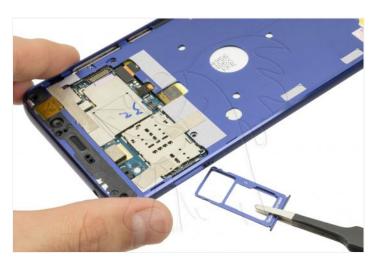

After removing the shield, we can disconnect it.

WWW.NADIEMELLAMAGALLINA.COM

Step 3 - Remove chassis

To remove the chassis, first remove the flex from the home button. We will also remove the screws, the SIM / SD tray and the adhesives.