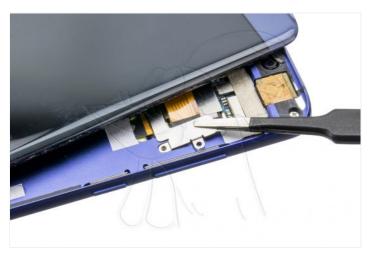

After removing the shield, we can disconnect it.

WWW.NADIEMELLAMAGALLINA.COM

Step 3 - Remove chassis

To remove the chassis, first remove the flex from the home button. We will also remove the screws, the SIM / SD tray and the adhesives.