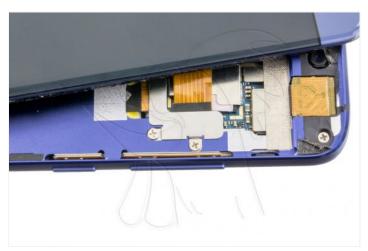

WWW.NADIEMELLAMAGALLINA.COM 1 of 10

WWW.NADIEMELLAMAGALLINA.COM 2 of 10

Before separating the screen we will have to take off the flex of the home button and so we can move it to have access to the screws that hold the flex of it.

After removing the shield, we can disconnect it.

WWW.NADIEMELLAMAGALLINA.COM

Step 3 - Remove chassis

To remove the chassis, first remove the flex from the home button. We will also remove the screws, the SIM / SD tray and the adhesives.