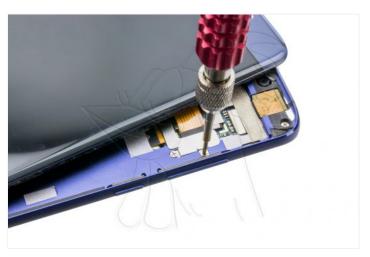

After removing the shield, we can disconnect it.

WWW.NADIEMELLAMAGALLINA.COM

Step 3 - Remove chassis

To remove the chassis, first remove the flex from the home button. We will also remove the screws, the SIM / SD tray and the adhesives.