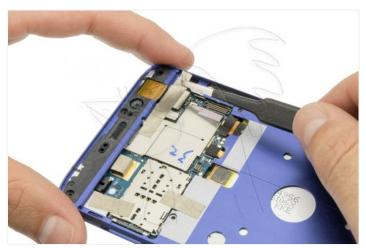

After removing the shield, we can disconnect it.

WWW.NADIEMELLAMAGALLINA.COM

Step 3 - Remove chassis

To remove the chassis, first remove the flex from the home button. We will also remove the screws, the SIM / SD tray and the adhesives.