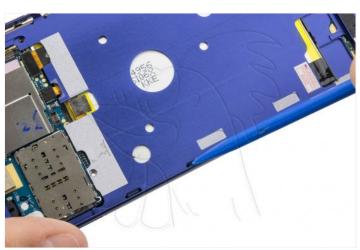

Now, to remove the back shell, first let go of the top and bottom. Then we will have to release all the lateral notches as shown in the fourth and fifth images.

WWW.NADIEMELLAMAGALLINA.COM

To remove the base plate, first cut the thermal adhesive that covers this and the battery. Remove the screw that holds the chassis, disconnect the components and desencajamos.