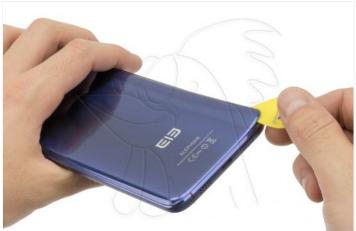

WWW.NADIEMELLAMAGALLINA.COM 4 of 10

WWW.NADIEMELLAMAGALLINA.COM 5 of 10

In this step we will heat the back cover of the phone to soften the adhesive and thus remove it more easily.

WWW.NADIEMELLAMAGALLINA.COM 6 of 10

Now, to remove the back shell, first let go of the top and bottom. Then we will have to release all the lateral notches as shown in the fourth and fifth images.

WWW.NADIEMELLAMAGALLINA.COM

To remove the base plate, first cut the thermal adhesive that covers this and the battery. Remove the screw that holds the chassis, disconnect the components and desencajamos.