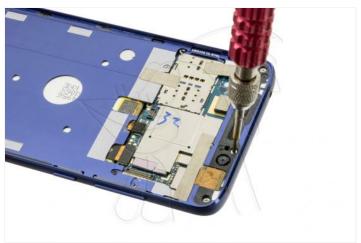

Now, to remove the back shell, first let go of the top and bottom. Then we will have to release all the lateral notches as shown in the fourth and fifth images.

WWW.NADIEMELLAMAGALLINA.COM

To remove the base plate, first cut the thermal adhesive that covers this and the battery. Remove the screw that holds the chassis, disconnect the components and desencajamos.