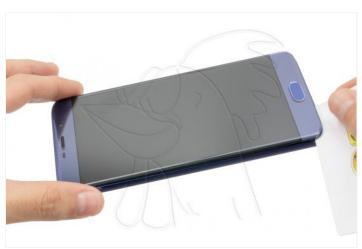

## Step 1 - Take off screen

We will start by heating the screen at about 60 ° C for about a minute to soften the adhesive.

With the hot screen, we will introduce an opening tool between it and the frame to detach it.

WWW.NADIEMELLAMAGALLINA.COM 1 of 10

WWW.NADIEMELLAMAGALLINA.COM 2 of 10

Before separating the screen we will have to take off the flex of the home button and so we can move it to have access to the screws that hold the flex of it.