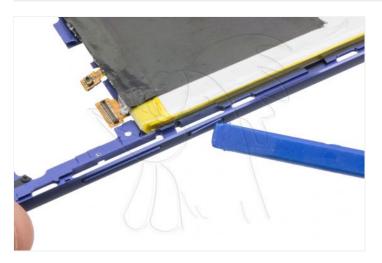

Now, to remove the back shell, first let go of the top and bottom. Then we will have to release all the lateral notches as shown in the fourth and fifth images.

WWW.NADIEMELLAMAGALLINA.COM

To remove the base plate, first cut the thermal adhesive that covers this and the battery. Remove the screw that holds the chassis, disconnect the components and desencajamos.