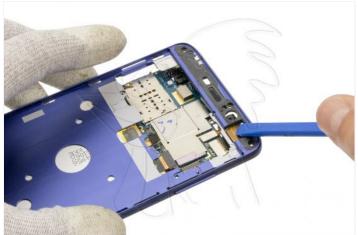

After removing the shield, we can disconnect it.

WWW.NADIEMELLAMAGALLINA.COM

Step 3 - Remove chassis

To remove the chassis, first remove the flex from the home button. We will also remove the screws, the SIM / SD tray and the adhesives.