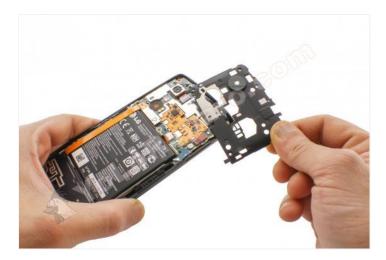

## Step 8 - Lower module (antenna and speaker)

Remove the antenna module with loudspeaker.