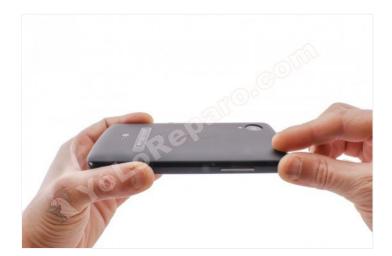

## Step 3

Separate the back cover.

WWW.NADIEMELLAMAGALLINA.COM

Release the hooks on the intermediate housing and remove it.