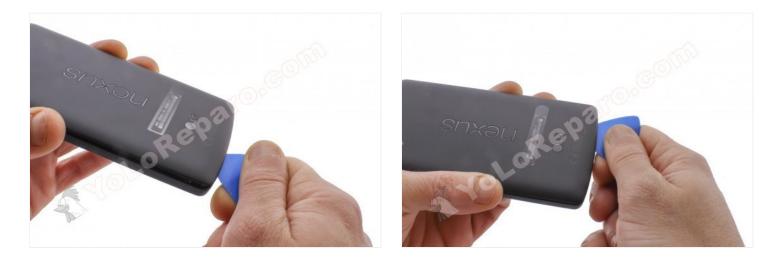

# Step by step tutorial: of LG Nexus 5 Lower module (antenna and speaker)

For this tutorial you will need the following spared parts and tools that you cant get at our online store <u>Impextrom.com</u> Click on a tool for visit the website.



#### Step 1 - Back cover

Before starting make sure that the equipment is turned off.

With an opening tool release the hooks of the cover all around the contour.



WWW.NADIEMELLAMAGALLINA.COM

## Step 2

The bottom of the lid has a line of glue.

Remove it with a pick.



## Step 3

Separate the back cover.







WWW.NADIEMELLAMAGALLINA.COM

Release the hooks on the intermediate housing and remove it.







## Step 5 - Battery

Disconnect and unfold the interconnection flex.







## Step 6

Disconnect the battery cable.



The battery is attached to the chassis.

Remove it by prying it with the opening tool.

Do not deform the battery as it may damage it.







## Step 8 - Lower module (antenna and speaker)

Remove the antenna module with loudspeaker.