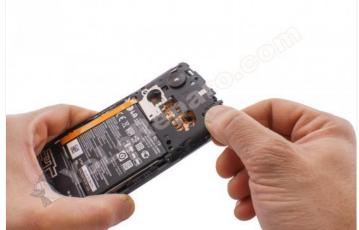

## Step 8 - Lower module (antenna and speaker)

Remove the antenna module with loudspeaker.