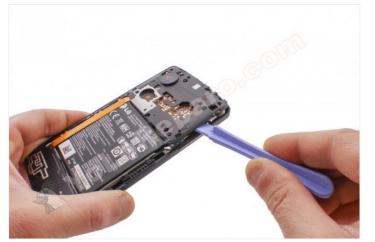

# Step by step tutorial: of LG Nexus 5 Lower module (antenna and speaker)

For this tutorial you will need the following spared parts and tools that you cant get at our online store <u>Impextrom.com</u> Click on a tool for visit the website.



#### Step 1 - Back cover

Before starting make sure that the equipment is turned off.

With an opening tool release the hooks of the cover all around the contour.



WWW.NADIEMELLAMAGALLINA.COM

## Step 2

The bottom of the lid has a line of glue.

Remove it with a pick.



## Step 3

Separate the back cover.







WWW.NADIEMELLAMAGALLINA.COM

Release the hooks on the intermediate housing and remove it.







## Step 5 - Battery

Disconnect and unfold the interconnection flex.







## Step 6

Disconnect the battery cable.



The battery is attached to the chassis.

Remove it by prying it with the opening tool.

Do not deform the battery as it may damage it.







## Step 8 - Lower module (antenna and speaker)

Remove the antenna module with loudspeaker.