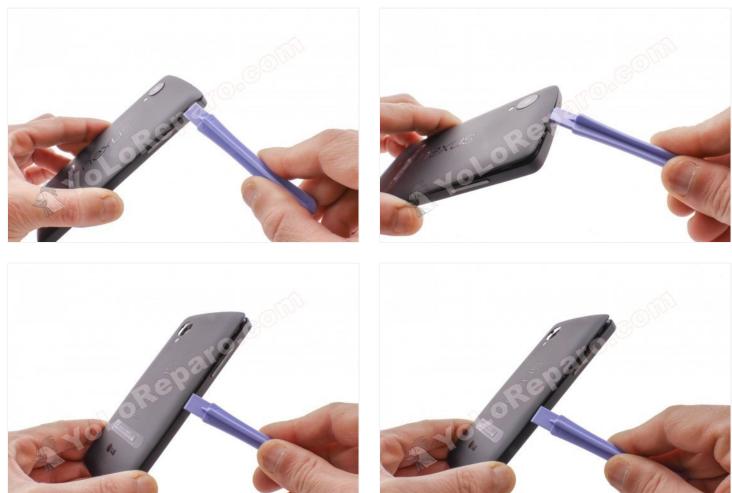

#### Step 1 - Back cover

Before starting make sure that the equipment is turned off.

With an opening tool release the hooks of the cover all around the contour.

WWW.NADIEMELLAMAGALLINA.COM