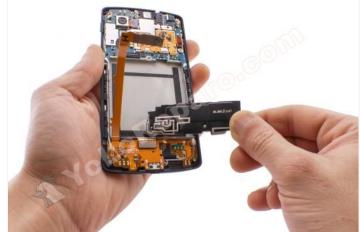

## Step 8 - Lower module (antenna and speaker)

Remove the antenna module with loudspeaker.