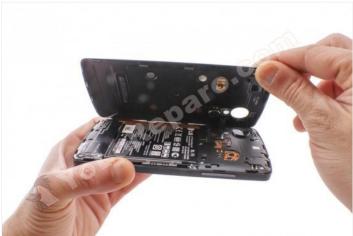

## Step 3

Separate the back cover.

WWW.NADIEMELLAMAGALLINA.COM

Release the hooks on the intermediate housing and remove it.