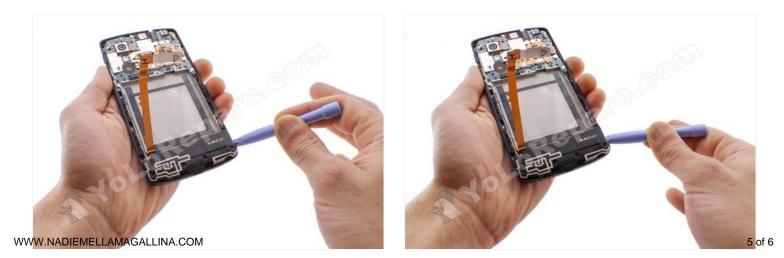

## Step 8 - Lower module (antenna and speaker)

Remove the antenna module with loudspeaker.