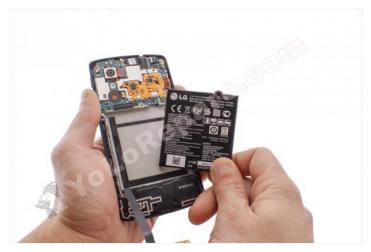

## Step 6

Disconnect the battery cable.

The battery is attached to the chassis.

Remove it by prying it with the opening tool.

Do not deform the battery as it may damage it.