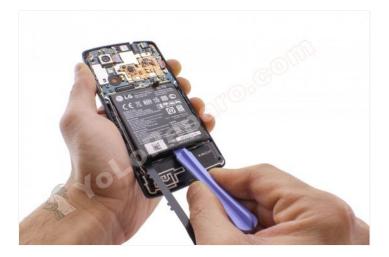

wing spared parts and tools that you cant get at our online store <u>Impextrom.com</u> Click on a tool for visit the website.



#### Step 1 - Back cover

Before starting make sure that the equipment is turned off.

With an opening tool release the hooks of the cover all around the contour.



WWW.NADIEMELLAMAGALLINA.COM

## Step 2

The bottom of the lid has a line of glue.

Remove it with a pick.



## Step 3

Separate the back cover.







WWW.NADIEMELLAMAGALLINA.COM

Release the hooks on the intermediate housing and remove it.







## Step 5 - Battery

Disconnect and unfold the interconnection flex.







## Step 6

Disconnect the battery cable.



The battery is attached to the chassis.

Remove it by prying it with the opening tool.

Do not deform the battery as it may damage it.







## Step 8 - Lower module (antenna and speaker)

Remove the antenna module with loudspeaker.