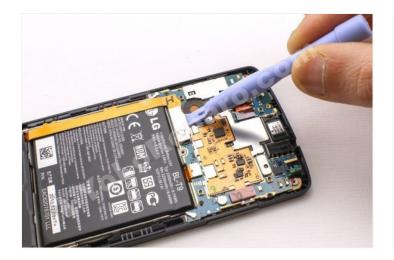

# Step by step tutorial: of LG Nexus 5 Lower module (antenna and speaker)

For this tutorial you will need the following spared parts and tools that you cant get at our online store <u>Impextrom.com</u> Click on a tool for visit the website.



#### Step 1 - Back cover

Before starting make sure that the equipment is turned off.

With an opening tool release the hooks of the cover all around the contour.



WWW.NADIEMELLAMAGALLINA.COM

## Step 2

The bottom of the lid has a line of glue.

Remove it with a pick.



## Step 3

Separate the back cover.







WWW.NADIEMELLAMAGALLINA.COM

Release the hooks on the intermediate housing and remove it.







## Step 5 - Battery

Disconnect and unfold the interconnection flex.







## Step 6

Disconnect the battery cable.



The battery is attached to the chassis.

Remove it by prying it with the opening tool.

Do not deform the battery as it may damage it.







## Step 8 - Lower module (antenna and speaker)

Remove the antenna module with loudspeaker.