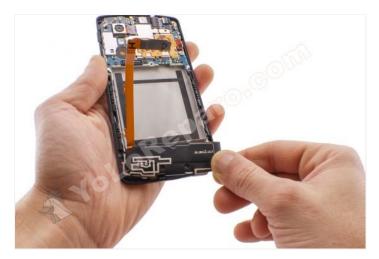

## Step 8 - Lower module (antenna and speaker)

Remove the antenna module with loudspeaker.