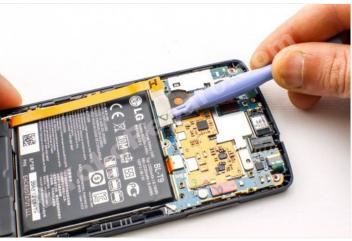

# Step by step tutorial: of LG Nexus 5 Lower module (antenna and speaker)

For this tutorial you will need the following spared parts and tools that you cant get at our online store <u>Impextrom.com</u> Click on a tool for visit the website.



#### Step 1 - Back cover

Before starting make sure that the equipment is turned off.

With an opening tool release the hooks of the cover all around the contour.



WWW.NADIEMELLAMAGALLINA.COM

## Step 2

The bottom of the lid has a line of glue.

Remove it with a pick.



## Step 3

Separate the back cover.







WWW.NADIEMELLAMAGALLINA.COM

Release the hooks on the intermediate housing and remove it.







## Step 5 - Battery

Disconnect and unfold the interconnection flex.







## Step 6

Disconnect the battery cable.



The battery is attached to the chassis.

Remove it by prying it with the opening tool.

Do not deform the battery as it may damage it.







## Step 8 - Lower module (antenna and speaker)

Remove the antenna module with loudspeaker.