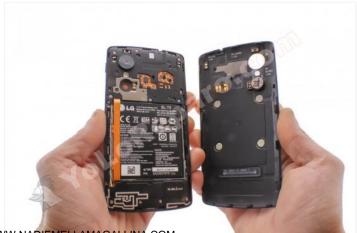

## Step 3

Separate the back cover.

WWW.NADIEMELLAMAGALLINA.COM

Release the hooks on the intermediate housing and remove it.