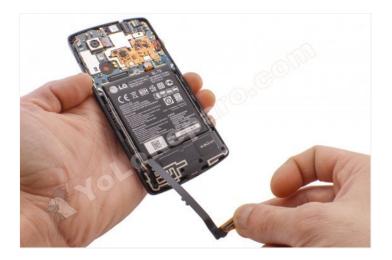

## Step 8 - Lower module (antenna and speaker)

Remove the antenna module with loudspeaker.