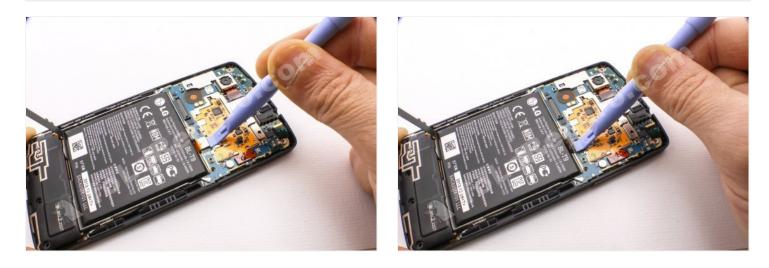

# Step by step tutorial: of LG Nexus 5 Lower module (antenna and speaker)

For this tutorial you will need the following spared parts and tools that you cant get at our online store <u>Impextrom.com</u> Click on a tool for visit the website.



#### Step 1 - Back cover

Before starting make sure that the equipment is turned off.

With an opening tool release the hooks of the cover all around the contour.



WWW.NADIEMELLAMAGALLINA.COM

## Step 2

The bottom of the lid has a line of glue.

Remove it with a pick.



## Step 3

Separate the back cover.







WWW.NADIEMELLAMAGALLINA.COM

Release the hooks on the intermediate housing and remove it.







## Step 5 - Battery

Disconnect and unfold the interconnection flex.







## Step 6

Disconnect the battery cable.



The battery is attached to the chassis.

Remove it by prying it with the opening tool.

Do not deform the battery as it may damage it.







## Step 8 - Lower module (antenna and speaker)

Remove the antenna module with loudspeaker.