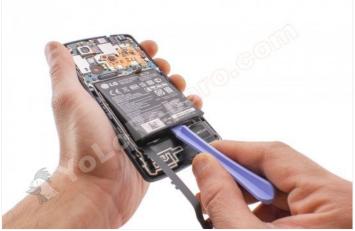

## Step 6

Disconnect the battery cable.

The battery is attached to the chassis.

Remove it by prying it with the opening tool.

Do not deform the battery as it may damage it.