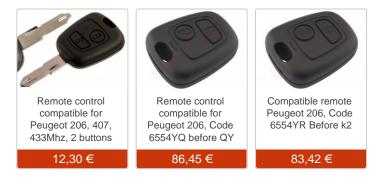

# Step by step tutorial: of Peugeot Peugeot 206 (1998-2000)

For this tutorial you will need the following spared parts and tools that you cant get at our online store <a href="Impextrom.com">Impextrom.com</a> Click on a tool for visit the website.